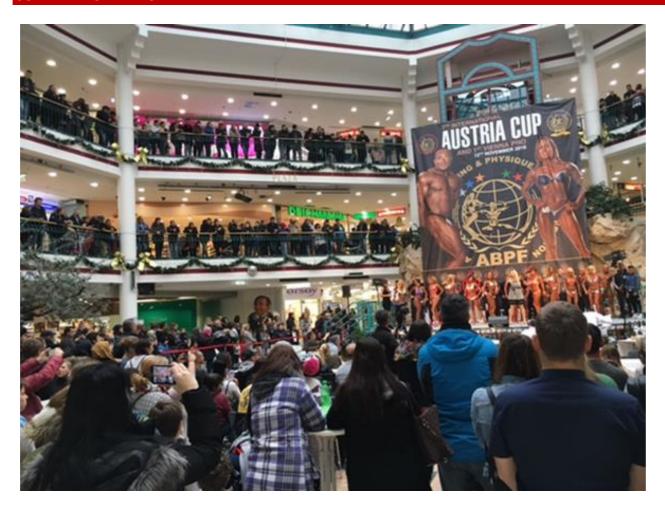

#### COMPETITION VENUE

"Lugner City" is a shopping – mall located at the so called "Gürtel" in the 15th District of Vienna. There you can find various shops and restaurants, a gym and cinemas as well as a 4 star Hotel (ARTE HOTEL VIENNA).

The competition will be conducted at the center stage on the groud floor level, the so called "Show-bühne" (see picture above). The stage can be viewed from all levels so maximum exposure for the participating athletes is guaranteed.